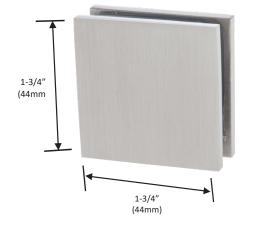

# *Item # Z-4602*

# **Square Fixed Panel Clamp**

## **SPECIFICATIONS:**

- Solid brass body and clear polyurethane gaskets
- Screws and gaskets included
- Glass cut-out required