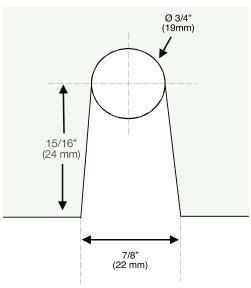

## FINGER NOTCH GLASS CUT-OUT

Cut-out used when fixing glass panel to wall or floor.