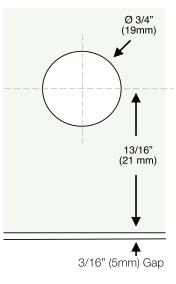

# *Item # Z-4602*



# **Square Fixed Panel Clamp**

## **GLASS REQUIREMENTS:**

- 3/8" (10mm) Tempered Glass
- 1/2" (12mm) Tempered Glass

## **SPECIFICATIONS:**

- Solid brass body and clear polyurethane gaskets
- Screws and gaskets included
- Glass cut-out required

## CARES:

- Can be cleaned with water and a soft cloth
- Use of harsh or abrasive cleaners may harm finish and will void the warranty.
- Do not use power tools when installing or spray lubricant

# **AVAILABLE FINISHES:**



#### HOLE-IN-GLASS



# Cut-out used when hanging glass panel from ceiling.

## FINGER NOTCH GLASS CUT-OUT



Cut-out used when fixing glass panel to wall or floor.

# Rev Nov, 2023

8150 NW 64th St | 2367A Tremont Rd #100 Miami, FL 33166 | Savannah, GA 31405

www.interglassusa.com

Phone: (800) 576-6044 sales@interglassusa.com