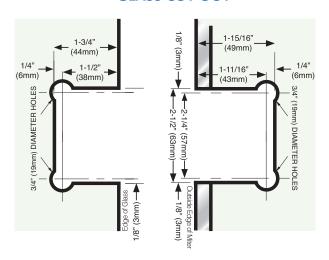

## **GLASS CUT-OUT**

Rev May, 2022

#### **GLASS REQUIREMENTS:**

- 3/8" (10mm) Tempered Glass
- 1/2" (12mm) Tempered Glass