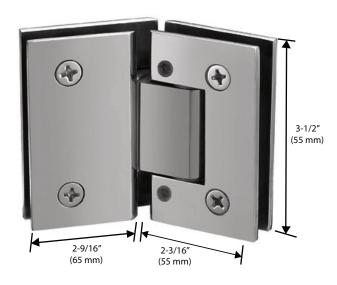

# Glass-to-Glass 135° Adjustable Square Hinge

## **SPECIFICATIONS:**

- Solid brass body and clear polyurethane gaskets
- Glass cut-out required
- Screws and gaskets included
- Hinge swings 90° in and 90° out with self- centering
- Self-centering when within 15° of closed position
- Use thick gaskets for 3/8" glass or thin gaskets for 1/2" glass