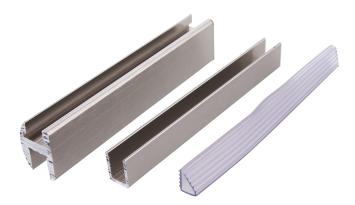

### **Shower Door Header Kit**

#### **KIT INCLUDES:**

- Header 98" or 144" in length
- Snap-In Filler for Door Pocket 36"
- Gasket for 3/8" (10mm) Glass

#### **SPECIFICATIONS:**

- Material: Aluminum
- No holes required in Glass
- For 1/2" glass do not use vinyl gasket