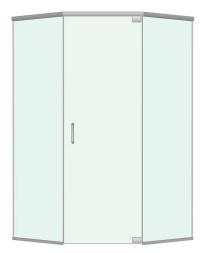

## **Technical Data Sheet**



# *Item # Z-SDH001*



## AVAILABLE FINISHES:



### **Shower Door Header Kit**

#### **GLASS REQUIREMENTS:**

- 3/8" (10mm) Tempered Glass
- 3/8" (10.38mm) Laminated Glass
- 1/2" (12mm) Tempered Glass

#### **KIT INCLUDES:**

- Header 98" or 144" in length
- Snap-In Filler for Door Pocket 36"
- Gasket for 3/8" (10mm) Glass

#### **CARES:**

- Can be cleaned with water and a soft cloth
- Use of harsh or abrasive cleaners may harm finish and will void the warranty.

#### **SPECIFICATIONS:**

- Material: Aluminum
- No holes required in Glass
- For 1/2" glass do not use vinyl gasket

#### Not included in Kit:

• Wall brackets (Z-BW2)



Rev May,2022