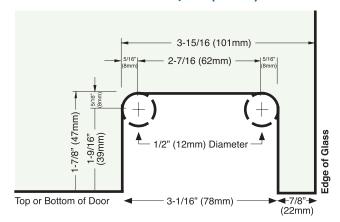

Hinge**

#### **GLASS REQUIREMENTS:**

- 3/8" (10mm) Tempered Glass
- 1/2" (12mm) Tempered Glass
- 9/16" (13.52mm) Laminated Tempered Glass

#### **SPECIFICATIONS:**

- Solid brass body and clear polyurethane gaskets
- · Screws and gaskets included
- Hinge swings 90º in and 90⁰ out with self-centering
- Self-centering when within 15° of closed position
- Use thick gaskets for 3/8" glass or thin gaskets for 1/2" glass
- Can be mounted floor and ceiling or floor and header using header-adapter (Z-HAB02)

#### **CARES:**

- Can be cleaned with water and a soft cloth
- Use of harsh or abrasive cleaners may harm finish and will void the warranty.
- Do not use power tools when installing or spray lubricant on this hinges
- 3 year warranty

# Top and Bottom Glass Cut-Out Deduction: 9/16" (13mm)