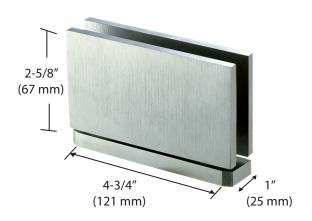

## **Heavy-Duty Pivot Square Hinge**

#### **GLASS REQUIREMENTS:**

- 3/8" (10mm) Tempered Glass
- 1/2" (12mm) Tempered Glass
- 9/16" (13.52mm) Laminated Tempered Glass

#### **SPECIFICATIONS:**

- Solid brass body and clear polyurethane gaskets
- · Screws and gaskets included
- Hinge swings 90º in and 90⁰ out with self-centering
- Self-centering when within 15° of closed position
- Use thick gaskets for 3/8" glass or thin gaskets for 1/2" glass
- Can be mounted floor and ceiling or floor and header using header-adapter (Z-HAB02)