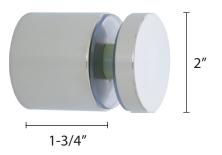

## **Standoff Railing**

#### **INCLUDES:**

- Barrel 2" Diameter
- Cap 2" Diameter
- Gaskets
- Screw for Cap
- Socket Screw for Metal Substrate
- Hanger Bolt Screw for Wood Substrate

6" minimum

Rev May 2022

www.interglassusa.com

Phone: (800) 576-6044 sales@interglassusa.com