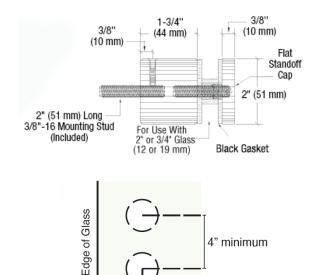

#### **GLASS REQUIREMENTS:**

- 1/2" (12mm) Tempered Glass
- 9/16" (13.52mm) Laminated Tempered Glass
- 3/4" (19mm) Tempered Glass
- 13/16" (21.52mm) Laminated Tempered Glass

#### **SPECIFICATIONS:**

- Material: Solid Stainless Steel 316
- Glass Fabrication: One 3/4" (19mm) Diameter Hole
- Use Strap Wrench (ASW12) to tighten the cap
- •Panel lenght: Max 60"

#### **INCLUDES:**

- Barrel 2" Diameter
- Cap 2" Diameter
- Gaskets
- Screw for Cap
- Socket Screw for Metal Substrate
- Hanger Bolt Screw for Wood Substrate

6" minimum

Rev May 2022

www.interglassusa.com

Phone: (800) 576-6044 sales@interglassusa.com

### **GLASS FABRICATION:**